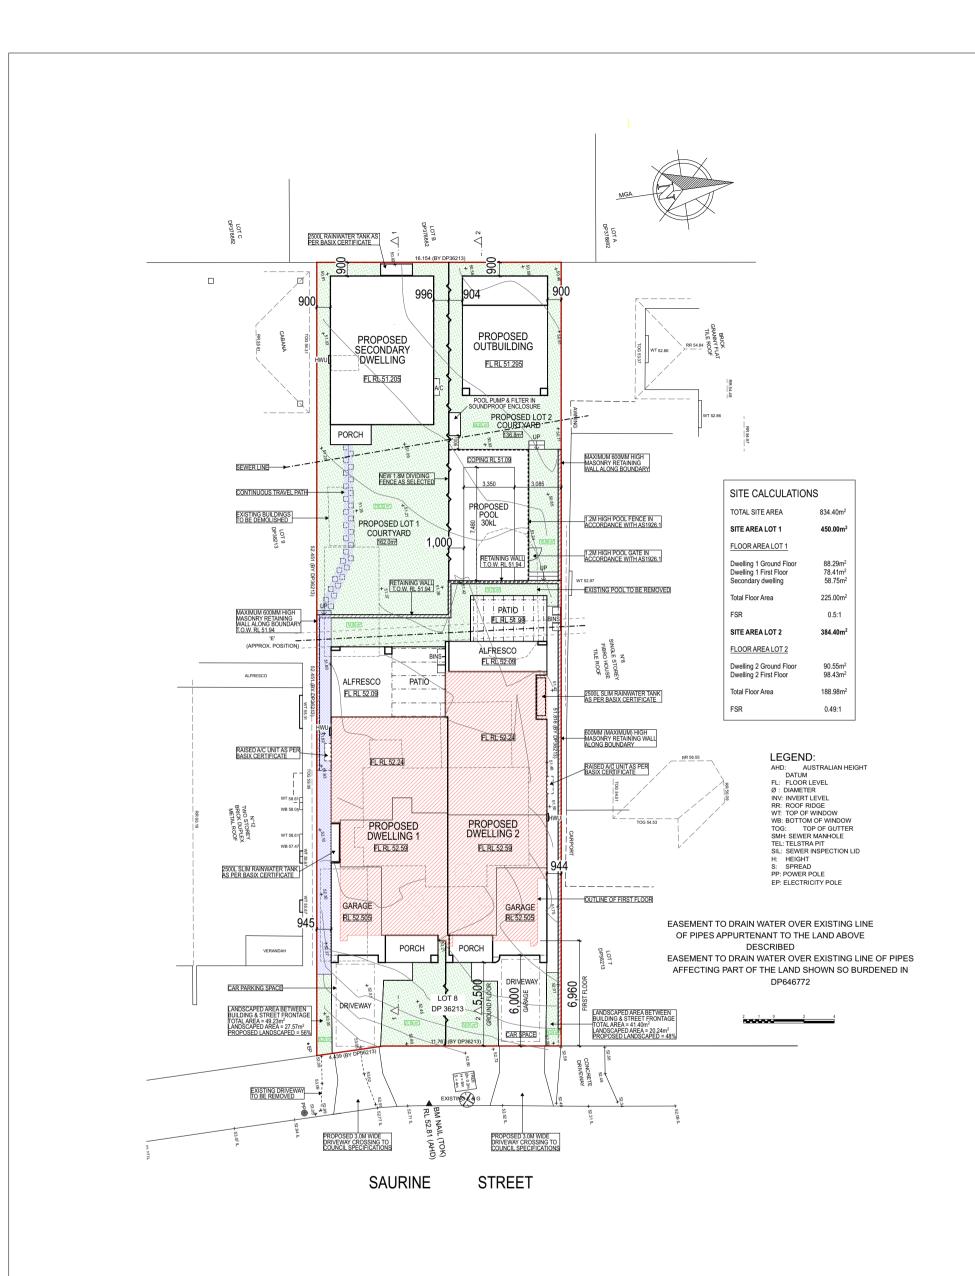

| 2                                                                                                                                                                         | Issued for DA submission                                                                                                                                | 27-5-25 |         |                                                                      |                            |                                    |
|---------------------------------------------------------------------------------------------------------------------------------------------------------------------------|---------------------------------------------------------------------------------------------------------------------------------------------------------|---------|---------|----------------------------------------------------------------------|----------------------------|------------------------------------|
| 1                                                                                                                                                                         | Issued for review                                                                                                                                       | 21-5-25 | client  | AUSTRAL VENTURE CAPITAL P/L                                          | DEVELOPMENT APPLICATION    |                                    |
| no.                                                                                                                                                                       | amendment                                                                                                                                               | date    |         |                                                                      |                            |                                    |
| BORIS GRGUREVIC & ASSOCIATES P/L ACCREDITED BUILDING DESIGNER (Reg. No. 6213) REGISTERED DESIGN PRACTITIONER (DEP0002934) M 0418 863 975 E boris@buildingdesignsydney.com |                                                                                                                                                         |         | project | PROPOSED ATTACHED DUAL OCCUPANCY, SECONDARY DWELLING AND OUTBUILDING | site SITE PLAN job number  |                                    |
| no                                                                                                                                                                        | tes: All dimensions & levels to be checked & verified of by the builder prior to the commencement of any Use figured dimensions in preference to scale. |         | address | 10 SAURINE STREET,<br>BANKSTOWN                                      | date May 2025<br>dwg by BG | scale 1:250 @ A3 sheet no. 1 of 12 |